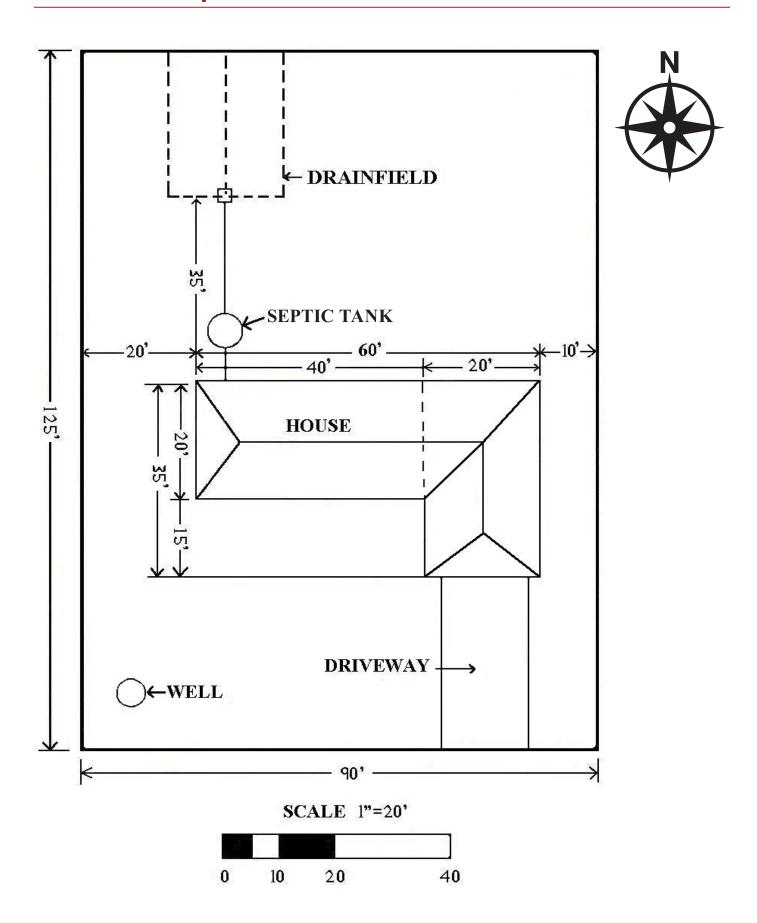

#### **SUBMITTAL REQUIREMENTS**

- 1. BUILDING PERMIT APPLICATION. Please ensure the application is signed and dated.
- 2. PROPERTY OWNERSHIP DOCUMENTATION such as a Title or Lease to the property.
- **3. SITE PLAN.** See example on next page. The Site Plan includes property boundaries, all existing and proposed buildings and structures, dimensions, distance to property lines, roads, right-of-ways, utilities, and waterbodies. (A survey may be required if project takes place near property line setbacks).
- **4. GENERAL LOCATION MAP.** The map must show an area at least 500 feet in all directions from the project boundary.
- 5. STRUCTURAL DESIGN PLANS and SPECIFICATIONS with WA state engineer stamp that meet the 2015 International Building Code as adopted and referenced in Chapter 7.20: http://www.codepublishing.com/wa/Tulalip/
- 6. PERMIT FEES. For a list of up to date permit fees check the Planning Dept website: https://www.tulaliptribes-nsn.gov/Base/File/TTT-Title-7-Permit-Fees-20230728

## **Site Plan Example**