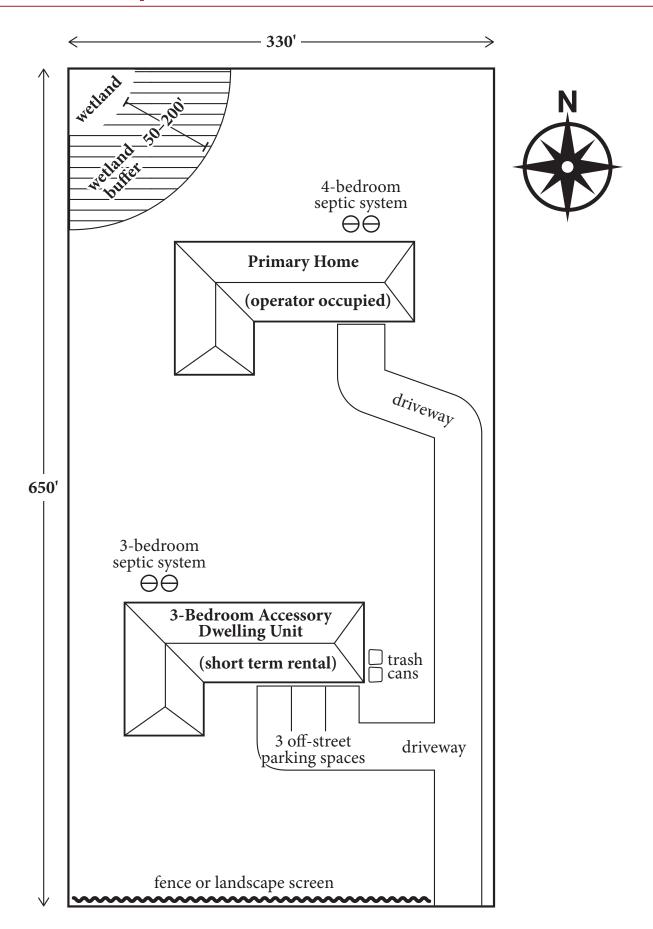

#### **SUBMITTAL REQUIREMENTS**

- **1.** Property ownership documentation. Such as a title, deed, or county Assessor records that list the current property owner.
- **2.** Applicant must provide an as-built septic design and a copy of an up-to-date septic system inspection with their permit application (if applicable).
- **3.** General Location Map. The map must show and area of at least 500 feet in all directions from project boundary.
- **4.** Site Plan, see example on next page. Site plan should identify the short term rental structure along with septic system information and required off street parking and access. If multiple units are on site and some units are for the host and others for short term renters that should be identified on the site plan.
- **5.** Short Term Rental Application Fee: \$150.00. Please reference Tulalip Tribes Permit Fee Schedule https://www.tulaliptribes-nsn.gov/Base/File/TTT-Title-7-Permit-Fees-20230728

## **Site Plan Example**